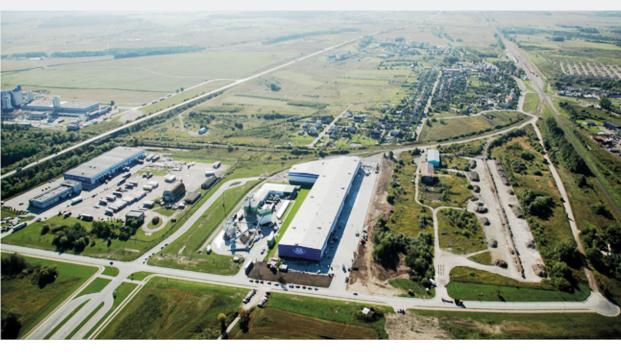

### Full scope nearshore logistics solutions for e-commerce

Meet AD REM LEZ, Lithuania's leading 3PL solutions provider located in Klaipeda, the northernmost Baltic ice-free port. Over the past years, we have built solid experience in the **Nordic** markets by providing full scope nearshore logistics services to major Swedish and Norwegian B2C e-tailers and B2B companies. In a nutshell, we are offering Nordic companies a **cost-effective** logistics solution where we store / sort / mark goods from EU & third party manufacturers, clear customs on request, and assemble orders for overnight delivery to last-mile distributors in Sweden and Norway.

# Operations