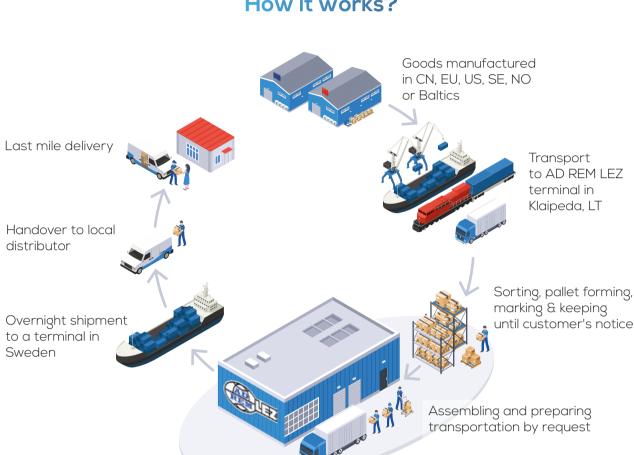

## How it works?

### Full scope nearshore logistics solutions for e-commerce

Meet AD REM LEZ, Lithuania's leading 3PL solutions provider located in Klaipeda, the northernmost Baltic ice-free port. Over the past years, we have built solid experience in the **Nordic** markets by providing full scope nearshore logistics services to major Swedish and Norwegian B2C e-tailers and B2B companies. In a nutshell, we are offering Nordic companies a **cost-effective** logistics solution where we store / sort / mark goods from EU & third party manufacturers, clear customs on request, and assemble orders for overnight delivery to last-mile distributors in Sweden and Norway.